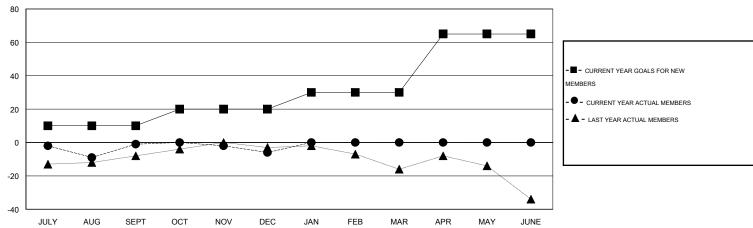

## GOALS AND ACTUAL MEMBERS CUMULATIVE

| DROPPED CLUBS: 0  DROPPED MEMBERS |              | 22 CLUBS OF 42 ADDED 1 OR MORE NEW MEMBERS | GENDER DISTRIBUTION           MALE         1,033 (83.85%)           FEMALE         199 (16.15%) |           |  |
|-----------------------------------|--------------|--------------------------------------------|-------------------------------------------------------------------------------------------------|-----------|--|
| DECEASED CLUB CANCELLED OTHER     | 7<br>0<br>62 | CLICK HERE FOR HEALTH ASSESSMENT DATA      | FAMILY UNIT MEMBERS HEAD OF HOUSEHOLD                                                           | 182<br>88 |  |
| TOTAL                             | 69           |                                            | NON-HEAD OF HOUSEHOLD                                                                           | 94        |  |